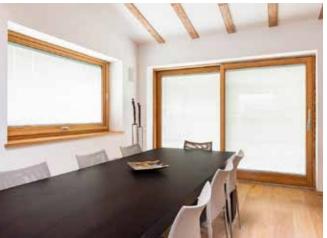

# **Stylish and Sophisticated**

BetweenGlassBlinds™ offer a versatile and contemporary means of privacy and shading.

Our totally cordless system is operated via sliding magnetic blocks. These simple-to-use and unobtrusive controls are located around the perimeter of the unit.

Contemporary and durable Venetian blinds are available with the full lifting operation happening in one slick and easy motion. The tilt function allows you to set the levels of vision and light to your specifications.