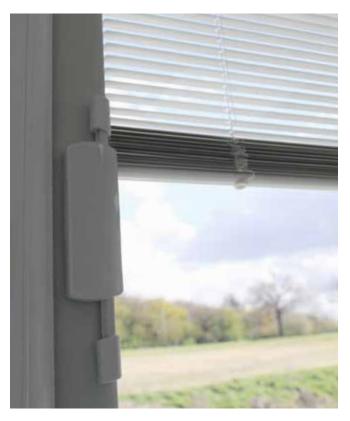

# **Stylish and Sophisticated**

BetweenGlassBlinds™ offer a versatile and contemporary means of privacy and shading.

Our totally cordless system is operated via sliding magnetic blocks. These simple-to-use and unobtrusive controls are located around the perimeter of the unit.

Contemporary and durable Venetian blinds are available with the full lifting operation happening in one slick and easy motion. The tilt function allows you to set the levels of vision and light to your specifications.