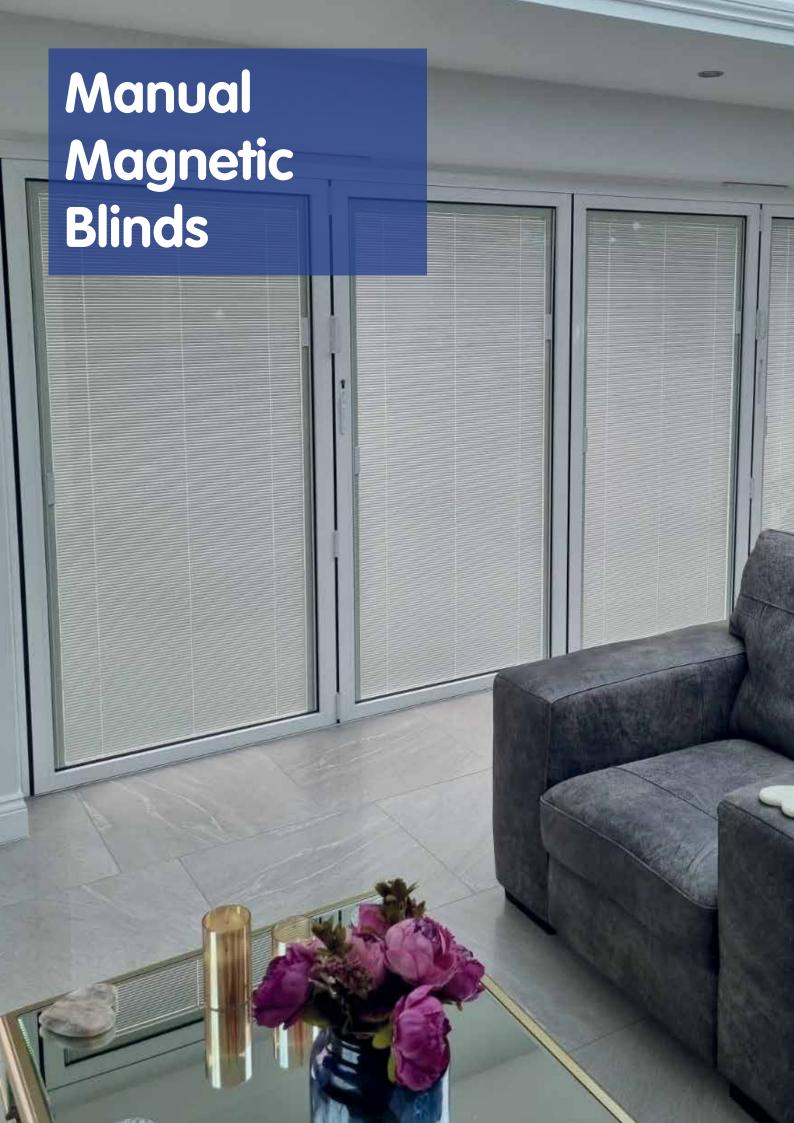

# **Stylish and Sophisticated**

BetweenGlassBlinds™ offer a versatile and contemporary means of privacy and shading.

Our totally cordless system is operated via sliding magnetic blocks. These simple-to-use and unobtrusive controls are located around the perimeter of the unit.

Contemporary and durable Venetian blinds are available with the full lifting operation happening in one slick and easy motion. The tilt function allows you to set the levels of vision and light to your specifications.

Ideal for sliding and bifold doors.

Manufactured in accordance with all parts BSEN 1279 and have full CE accreditation.