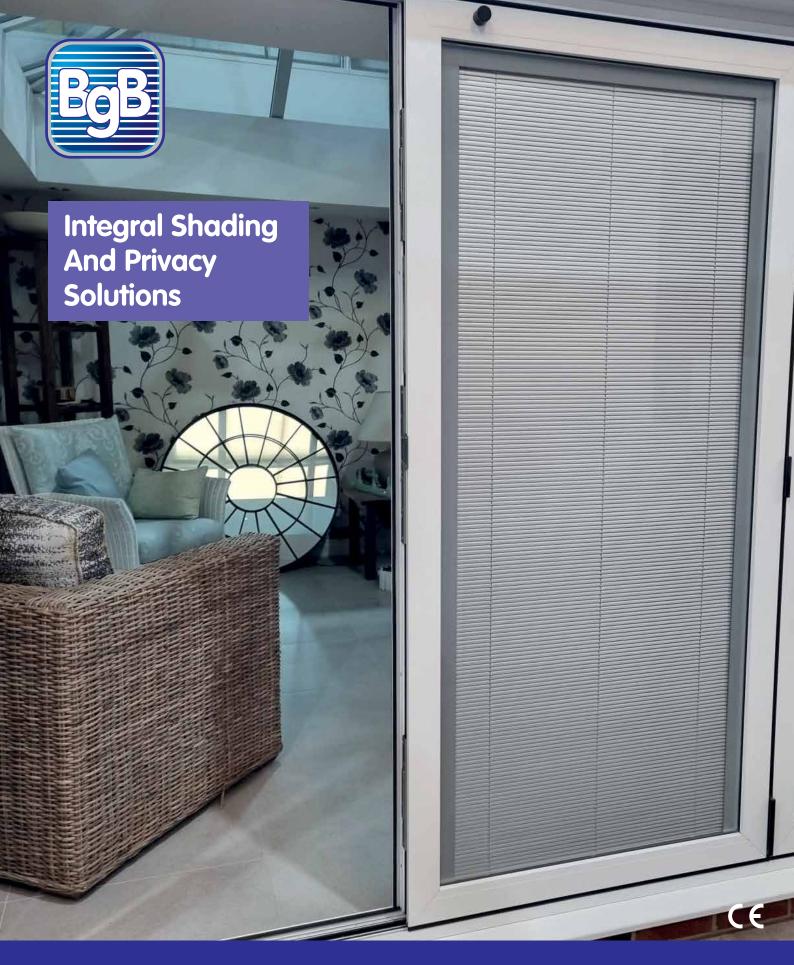

# **Stylish and Sophisticated**

BetweenGlassBlinds™ offer a versatile and contemporary means of privacy and shading.

Our totally cordless system is operated via sliding magnetic blocks. These simple-to-use and unobtrusive controls are located around the perimeter of the unit.

Contemporary and durable Venetian blinds are available with the full lifting operation happening in one slick and easy motion. The tilt function allows you to set the levels of vision and light to your specifications.

- Maintenance Free hermetically sealed double-glazed panels protected from moisture, dust and damage.
- Available in sizes up to 2500mm high and 2000mm wide. (Please note, width and height restrictions can apply).
- Full range of glazing options including solar shading, low E, fire rated and noise reduction.
- Guide rails factory fitted for easy installation, and manufactured to the highest standard.
- Standard units are 28mm thick when glazed, with 4mm glass either side of the 20mm spacer bar.
- Available in 8 colours (see back page).
- Manufactured in accordance with all parts BSEN 1279 and have full CE accreditation.