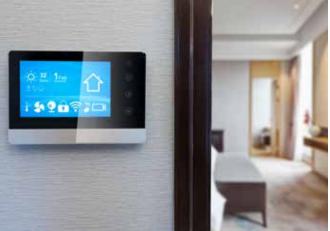

## Sleek and State-of-the-art

Our motorised blinds are powered externally, with nothing to detract from the refined and contemporary finish.

Perfect for those with hi tech plans, these blinds can be activated by a switch, by remote control, or through a home automation interface. For the ultimate in privacy and shading choices, the blinds can be controlled individually or in groups of up to 12.

Each respective unit needs to be wired directly to the power source. Wireless contacts can be supplied when wiring through door and window frames.

- Maintenance Free hermetically sealed double-glazed panels protected from moisture, dust and damage.
- Integrates easily with most major home automation interfaces (eg Lutron, Control 4, etc)
- Choose from Venetian, pleated, Duet Filtering or Duet Darkening blinds.
- Available in sizes up to 2800mm high and 2500mm wide.
  (Please note, width and height restrictions can apply).
- Full range of glazing options including solar shading, low E, fire rated and noise reduction.
- Standard units are 28mm thick when glazed, with 4mm glass either side of the 20mm spacer bar.
- Available in 10 colours (see back page).