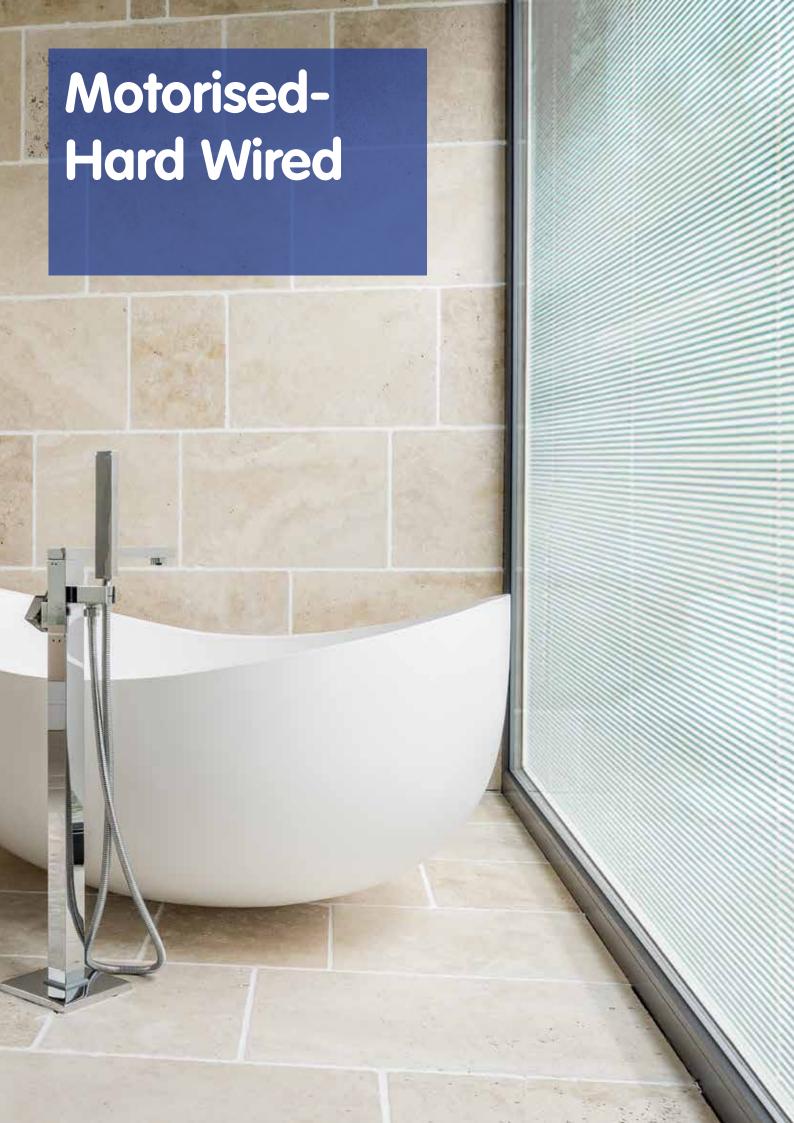

## Sleek and State-of-the-art

Our motorised blinds are powered externally, with nothing to detract from the refined and contemporary finish.

Perfect for those with hi tech plans, these blinds can be activated by a switch, by remote control, or through a home automation interface. For the ultimate in privacy and shading choices, the blinds can be controlled individually or in groups of up to 12.

Each respective unit needs to be wired directly to the power source. Wireless contacts can be supplied when wiring through door and window frames.

- Maintenance Free hermetically sealed double-glazed panels protected from moisture, dust and damage.
- Integrates easily with most major home automation interfaces (eg Lutron, Control 4, etc)
- Choose from Venetian, pleated, Duet Filtering or Duet Darkening blinds.
- Available in sizes up to 2800mm high and 2500mm wide.
  (Please note, width and height restrictions can apply).
- Full range of glazing options including solar shading, low E, fire rated and noise reduction.
- Standard units are 28mm thick when glazed, with 4mm glass either side of the 20mm spacer bar.
- Available in 10 colours (see back page).