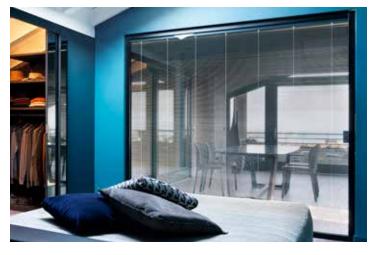

# **Stylish and Sophisticated**

BetweenGlassBlinds™ offer a versatile and contemporary means of privacy and shading.

Our totally cordless system is operated via sliding magnetic blocks. These simple-to-use and unobtrusive controls are located around the perimeter of the unit.

Contemporary and durable Venetian blinds are available with the full lifting operation happening in one slick and easy motion. The tilt function allows you to set the levels of vision and light to your specifications.