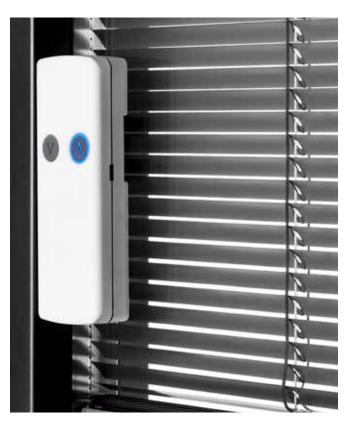

## **Elegant and Effortless**

Our wireless motorized blinds are controlled via a rechargeable lithium battery pack. This can be attached magnetically to either the glass surface or the frame.

With our sleek design, installation is quick and easy, with no electrician needed and no unsightly wires to spot. The blinds can be operated via buttons on the battery pack, or at a distance with a remote control.