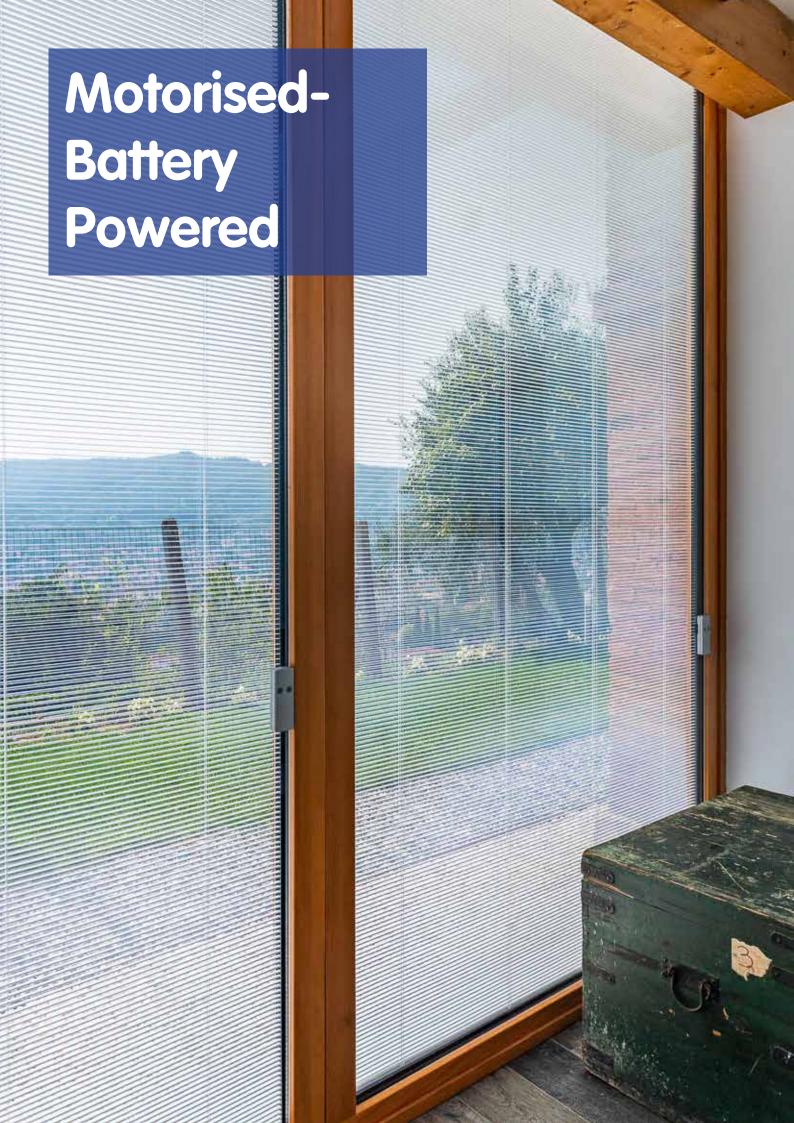

## **Elegant and Effortless**

Our wireless motorized blinds are controlled via a rechargeable lithium battery pack. This can be attached magnetically to either the glass surface or the frame.

With our sleek design, installation is quick and easy, with no electrician needed and no unsightly wires to spot. The blinds can be operated via buttons on the battery pack, or at a distance with a remote control.

For the ultimate in easy usability, the blinds can be controlled individually or in groups of up to 12.

- Maintenance Free hermetically sealed double-glazed panels protected from moisture, dust and damage.
- Simple up/down button functionality. Holding the button operates the tilt.
- Choose from Venetian, pleated, Duet Filtering or Duet Darkening blinds.
  Available in 10 colours (see back page).
- Solar panels can be provided to extend battery power.
- Available in sizes up to 2800mm high and 2500mm wide. (Please note, width and height restrictions can apply).
- Full range of glazing options including solar shading, low E, fire rated and noise reduction.
- Standard units are 28mm thick when glazed, with 4mm glass either side of the 20mm spacer bar.