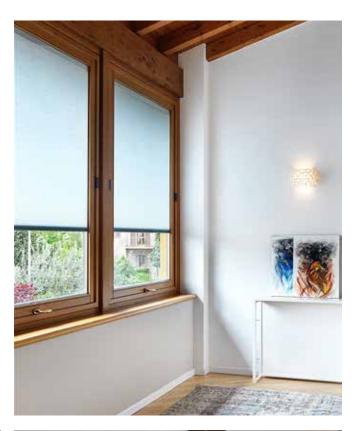

## **Elegant and Effortless**

Our wireless motorized blinds are controlled via a rechargeable lithium battery pack. This can be attached magnetically to either the glass surface or the frame.

With our sleek design, installation is quick and easy, with no electrician needed and no unsightly wires to spot. The blinds can be operated via buttons on the battery pack, or at a distance with a remote control.

For the ultimate in easy usability, the blinds can be controlled individually or in groups of up to 12.

- Maintenance Free hermetically sealed double-glazed panels protected from moisture, dust and damage.
- Simple up/down button functionality. Holding the button operates the tilt.
- Choose from Venetian, pleated, Duet Filtering or Duet Darkening blinds.
  Available in 10 colours (see back page).
- Solar panels can be provided to extend battery power.
- Available in sizes up to 2800mm high and 2500mm wide. (Please note, width and height restrictions can apply).
- Full range of glazing options including solar shading, low E, fire rated and noise reduction.
- Standard units are 28mm thick when glazed, with 4mm glass either side of the 20mm spacer bar.