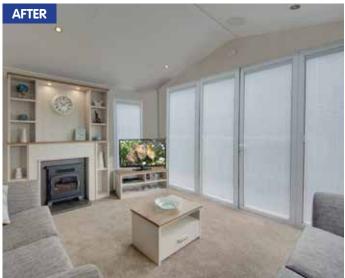

### **Stylish and Sophisticated**

BetweenGlassBlinds<sup>™</sup> offer holiday accommodation a versatile and contemporary means of privacy and shading. Melding functionality with a chic look and feel, they are a smart alternative to traditional window furnishings. They reduce glare and sunlight, and regulate the temperature of a room. The integrated blinds can be used across all situations, from holiday lodges to activity centres, from windows to doors and side screens.

The full lifting of the blind happens in one slick and easy motion while the tilt function allows visitors to set the levels of vision and light.

- Available in sizes up to 2500mm high and 2000mm wide. (Please note, width and height restrictions can apply).
- Full range of glazing options including fire rated and noise reduction.
- Available in 9 colours (see back page).