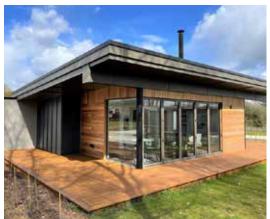

#### Integral Shading And Privacy Solutions

CE

betweenglassblinds

**Ideal for** 

**Holiday Parks** 

and Lodges

D

### **Stylish and Sophisticated**

BetweenGlassBlinds<sup>™</sup> offer holiday accommodation a versatile and contemporary means of privacy and shading. Melding functionality with a chic look and feel, they are a smart alternative to traditional window furnishings. They reduce glare and sunlight, and regulate the temperature of a room. The integrated blinds can be used across all situations, from holiday lodges to activity centres, from windows to doors and side screens.