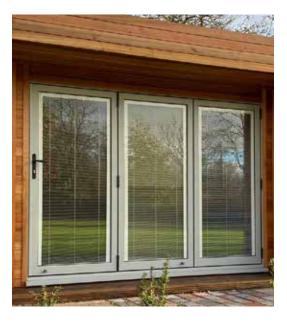

For the ultimate in usability, the motorised blinds can be controlled individually or in groups of up to 12. They can also be assigned to automatically open or close at set times.

Choose from Venetian or pleated blinds, with Duette Darkening providing the ultimate in light blocking for a great night's sleep.

- Choose from Venetian, pleated, Duet Filtering or Duet Darkening blinds. Available in 10 colours (see back page).
- Available in sizes up to 2800mm high and 2500mm wide. (Please note, width and height restrictions can apply).
- Full range of glazing options including fire rated and noise reduction.