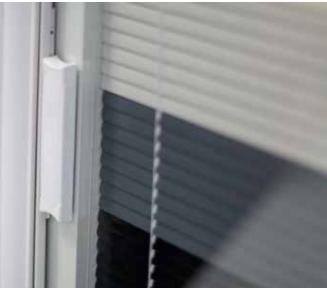

The totally cordless and child-safe system is operated via sliding magnets. These simple-touse and unobtrusive controls are located around the edge of the unit. The units contain a unique tracking system for the magnet meaning that it cannot get lost or be removed from the rails, which is ideal for holiday accommodation.