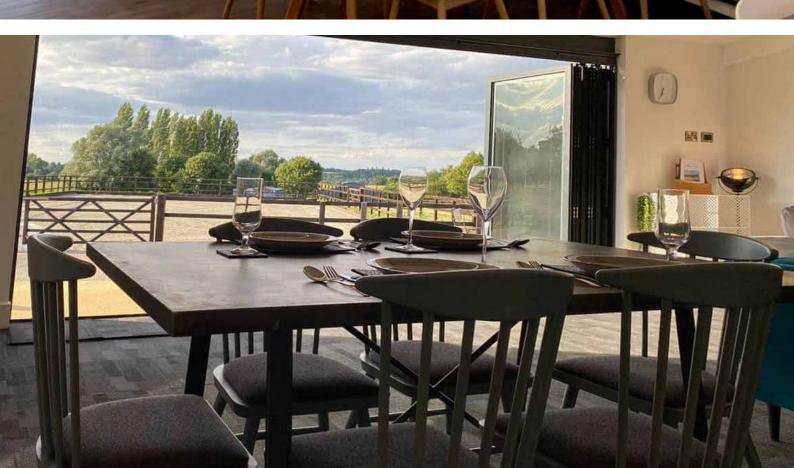

#### **Elegant and Effortless**

BetweenGlassBlinds also offer battery powered or hardwired motorised units. These options are incredibly userfriendly and allow instantaneous shading or privacy at the push of a button.

The hard-wired option can be activated by a simple wall switch, or programmed to interface with most smartautomation systems. They are powered externally, with nothing to detract from the refined and contemporary finish.

For the ultimate in usability, the motorised blinds can be controlled individually or in groups of up to 12. They can also be assigned to automatically open or close at set times.

Choose from Venetian or pleated blinds, with Duette Darkening providing the ultimate in light blocking for a great night's sleep.