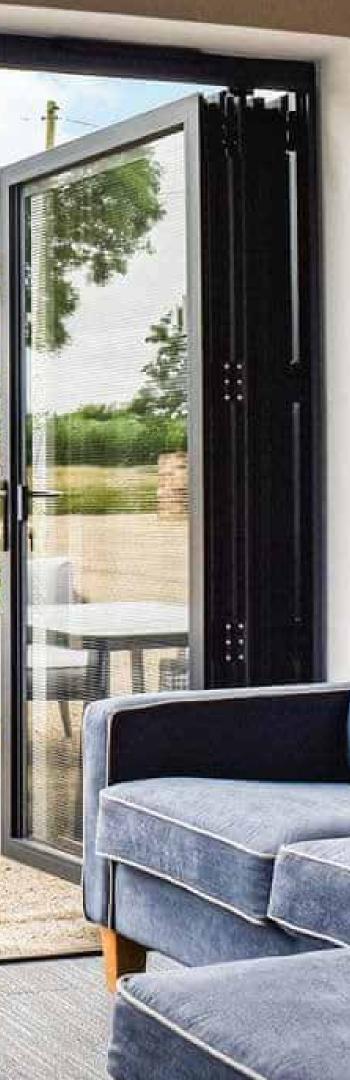

### **Stylish and Sophisticated**

BetweenGlassBlinds<sup>™</sup> offer holiday accommodation a versatile and contemporary means of privacy and shading. Melding functionality with a chic look and feel, they are a smart alternative to traditional window furnishings. They reduce glare and sunlight, and regulate the temperature of a room. The integrated blinds can be used across all situations, from holiday lodges to activity centres, from windows to doors and side screens.

The totally cordless and child-safe system is operated via sliding magnets. These simple-touse and unobtrusive controls are located around the edge of the unit. The units contain a unique tracking system for the magnet meaning that it cannot get lost or be removed from the rails, which is ideal for holiday accommodation.

The double-glazed panels are hermetically sealed, with the blinds inside protected from moisture, dust and damage. Unlike external curtains or blinds, they need no maintenance and are free from spills and odours.

The full lifting of the blind happens in one slick and easy motion while the tilt function allows visitors to set the levels of vision and light.

- Available in sizes up to 2500mm high and 2000mm wide. (Please note, width and height restrictions can apply).
- Full range of glazing options including fire rated and noise reduction.
- Available in 9 colours (see back page).