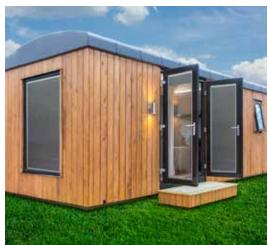

#### Integral Shading And Privacy Solutions

CE

betweenglassblinds

**Ideal for** 

**Holiday Parks** 

and Lodges

D

### **Stylish and Sophisticated**

BetweenGlassBlinds<sup>™</sup> offer holiday accommodation a versatile and contemporary means of privacy and shading. Melding functionality with a chic look and feel, they are a smart alternative to traditional window furnishings. They reduce glare and sunlight, and regulate the temperature of a room. The integrated blinds can be used across all situations, from holiday lodges to activity centres, from windows to doors and side screens.